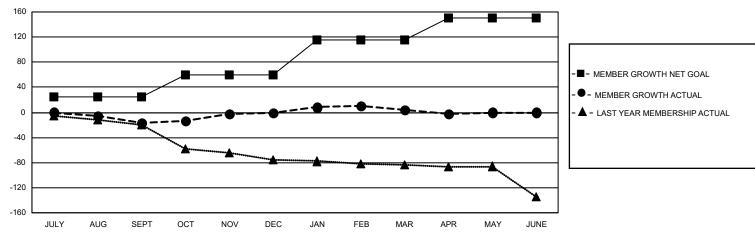

## GOALS AND ACTUAL MEMBERS CUMULATIVE

| DROPPED CLUBS: 1     |         | 28 CLUBS OF 53 ADDED 1 OR MORE | GENDER DISTRIBUTION       |                    |     |
|----------------------|---------|--------------------------------|---------------------------|--------------------|-----|
|                      |         | NEW MEMBERS                    | MALE                      | 587 (61.02%)       |     |
| DROPPED MEMBERS      |         |                                | FEMALE                    | 375 (38.98%)       |     |
| DECEASED             | 11      | CLICK HERE FOR CUMULATIVE      | TOTAL FAMILY UNIT MEMBERS |                    | 224 |
| CLUB CANCELLED OTHER | 0<br>65 | MEMBERSHIP DATA                | FAMILY MEMBER:            | S PAYING HALF DUES | 115 |
| TOTAL                | 76      |                                |                           |                    |     |